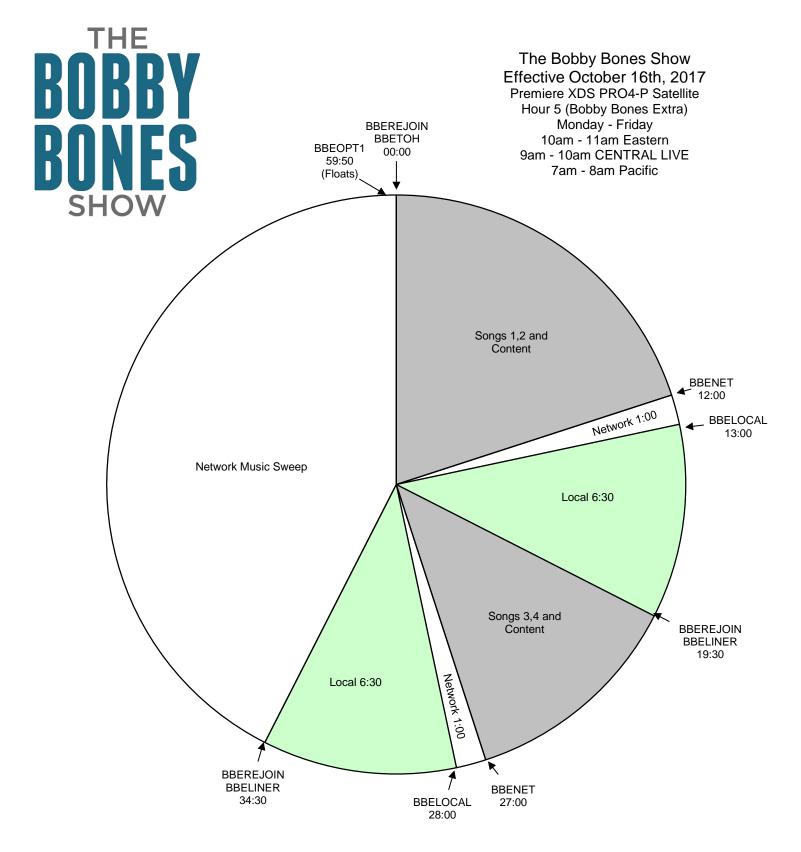

## All Breaks Float!

Program is live for 5 hours starting at 6am Eastern. Central and Western time zones are welcome to air 5 hours, starting at 5am local time.

Network will program music and talk during the content segments. Stations are welcome to schedule additional songs in the 8 minute local segments

BBELOCAL - Fires local breaks. All breaks float.

BBELINER - Floats. Fires locally voiced short show ID - must be exactly 5 second, dry voice

BBLINER1 - Fires locally voiced short show ID - must be exactly 5 second, dry voice

BBEREJOIN - Joins the show

BBETOH - Floats. Fires locally produced top of hour ID - network will go silent for :15
BBEOPT1 - Floating out from Network Fill music